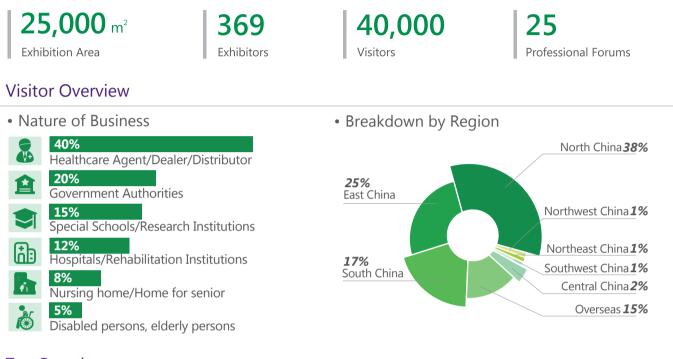

## **Review of Care & Rehabilitation Expo China 2024**

ottobock.

Care & Rehabilitation Expo China (CR Expo) has been successfully held for 17 sessions. As the world's leading trade fair, CR Expo is the China's largest Exhibition for global companies that showcasing rehabilitation, prosthesis and orthosis, barrier-free living facilities, hearing & visual aids, communication aids, elderly care service and other assistive device applications, providing an ideal platform for global companies to explore Chinese market and generate new business.



## Top Brands

| Kotra<br>Korea Trade-Investment<br>Promotion Agency                                     |                                                                                                                                  |